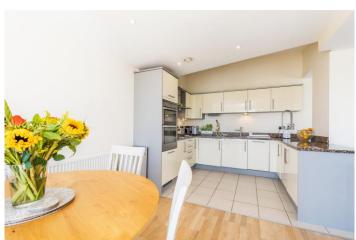

Constructed approximately ten years ago, this impressive apartment occupies a corner position with wonderful dual aspect sea views from principle rooms and the FOUR BALCONIES. With video entry and lift service to the third floor, there is an additional internal lift and staircase to the spacious triple aspect master bedroom suite complete with balcony plus en-suite dressing and bathroom. The large open plan living space features a balcony offering enough space to dine AL FRESCO and includes a well fitted kitchen complete with integrated appliances and a dining area overlooking the Camber Dock. The two remaining double bedrooms (one with access to a balcony) both having en-suites.