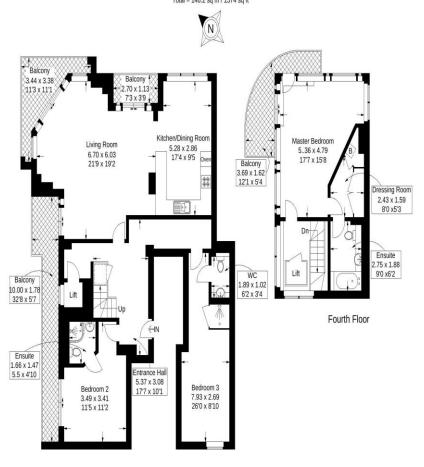

### Seagers Court, Old Portsmouth

Approximate Gross Internal Area = 145.6 sq m / 1568 sq ft (Excluding Reduced Headroom / Eaves) Reduced Headroom = 0.6 sq m / 6 sq ft Total = 146.2 sq m / 1574 sq ft

Third Floor

=Reduced headroom below 1.5m / 5'0

This plan is for layout guidance only. Not drawn to scale unless stated. Windows and door openings are approximate. Whilst every care is taken in the preparation of this plan, please check all dimensions, shapes and compass bearings before making any decisions reliant upon them.