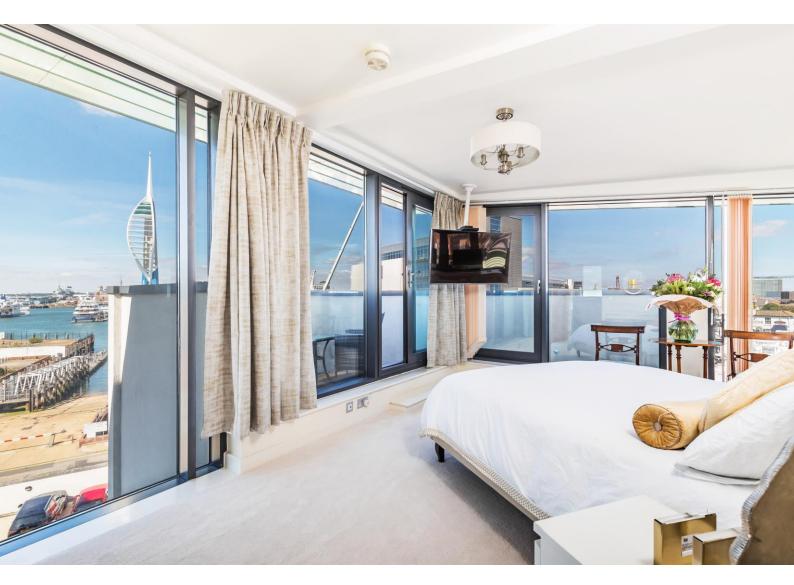

Constructed approximately ten years ago, this impressive apartment occupies a corner position with wonderful dual aspect sea views from principle rooms and the FOUR BALCONIES. With video entry and lift service to the third floor, there is an additional internal lift and staircase to the spacious triple aspect master bedroom suite complete with balcony plus en-suite dressing and bathroom. The large open plan living space features a balcony offering enough space to dine AL FRESCO and includes a well fitted kitchen complete with integrated appliances and a dining area overlooking the Camber Dock. The two remaining double bedrooms (one with access to a balcony) both having en-suites.