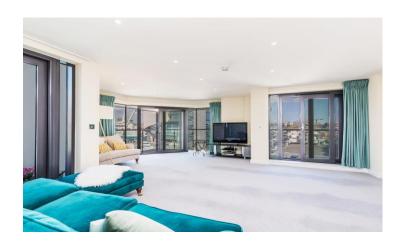

Constructed approximately ten years ago, this impressive apartment occupies a corner position with wonderful dual aspect sea views from principle rooms and the FOUR BALCONIES. With video entry and lift service to the third floor, there is an additional internal lift and staircase to the spacious triple aspect master bedroom suite complete with balcony plus en-suite dressing and bathroom. The large open plan living space features a balcony offering enough space to dine AL FRESCO and includes a well fitted kitchen complete with integrated appliances and a dining area overlooking the Camber Dock. The two remaining double bedrooms (one with access to a balcony) both having en-suites.