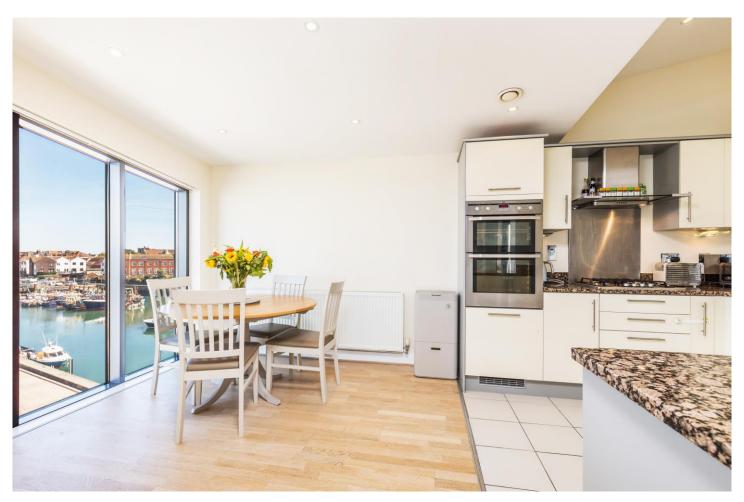

Constructed approximately ten years ago, this impressive apartment occupies a corner position with wonderful dual aspect sea views from principle rooms and the FOUR BALCONIES. With video entry and lift service to the third floor, there is an additional internal lift and staircase to the spacious triple aspect master bedroom suite complete with balcony plus en-suite dressing and bathroom. The large open plan living space features a balcony offering enough space to dine AL FRESCO and includes a well fitted kitchen complete with integrated appliances and a dining area overlooking the Camber Dock. The two remaining double bedrooms (one with access to a balcony) both having en-suites.